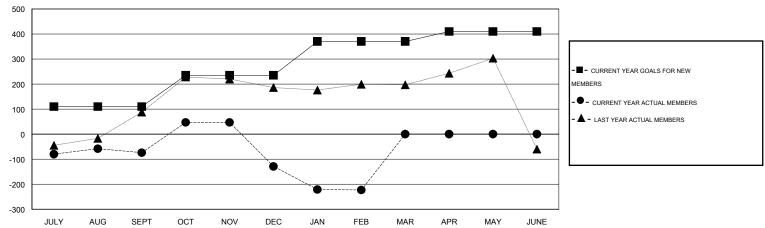

#### GOALS AND ACTUAL MEMBERS CUMULATIVE

| DROPPED CLUBS: 10  DROPPED MEMBERS |          | 54 CLUBS OF 106 ADDED 1 OR MORE<br>NEW MEMBERS | GENDER DISTRIBUTION           MALE         3,165 (88.88%)           FEMALE         396 (11.12%) |     |     |
|------------------------------------|----------|------------------------------------------------|-------------------------------------------------------------------------------------------------|-----|-----|
| DECEASED                           | 8<br>212 | CLICK HERE FOR HEALTH                          | FAMILY UNIT MEMBERS                                                                             |     | 626 |
| OTHER                              | 251      | ASSESSMENT DATA                                | HEAD OF HOUSEHOLD                                                                               |     | 307 |
| TOTAL                              | 471      |                                                | NON-HEAD OF HOUSEHOLD                                                                           | 319 |     |