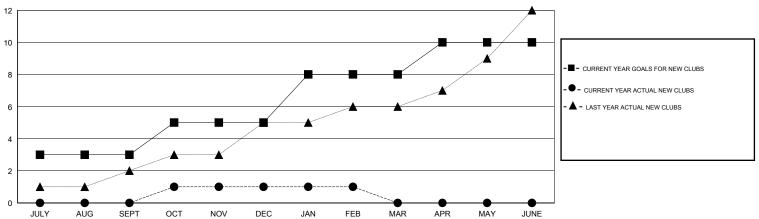

| 110                | 83                                  | 157                | -74              |
| OCT/NOV/DEC   | 2                | 1                | 7                | -6               | OCT/NOV/DEC           | 125                | 153                                 | 208                | -55              |
| JAN/FEB/MAR   | 3                | 0                | 3                | -3               | JAN/FEB/MAR           | 135                | 12                                  | 106                | -94              |
| APR/MAY/JUNE  | 2                | 0                | 0                | 0                | APR/MAY/JUNE          | 40                 | 0                                   | 0                  | 0                |

### GOALS AND ACTUAL NEW CLUBS CUMULATIVE



#### GOALS AND ACTUAL MEMBERS CUMULATIVE



| DROPPED CLUBS: 10  DROPPED MEMBERS |          | 54 CLUBS OF 106 ADDED 1 OR MORE<br>NEW MEMBERS | GENDER DISTRIBUTION           MALE         3,165 (88.88%)           FEMALE         396 (11.12%) |     |     |
|------------------------------------|----------|------------------------------------------------|-------------------------------------------------------------------------------------------------|-----|-----|
| DECEASED                           | 8<br>212 | CLICK HERE FOR HEALTH                          | FAMILY UNIT MEMBERS                                                                             |     | 626 |
| OTHER                              | 251      | ASSESSMENT DATA                                | HEAD OF HOUSEHOLD